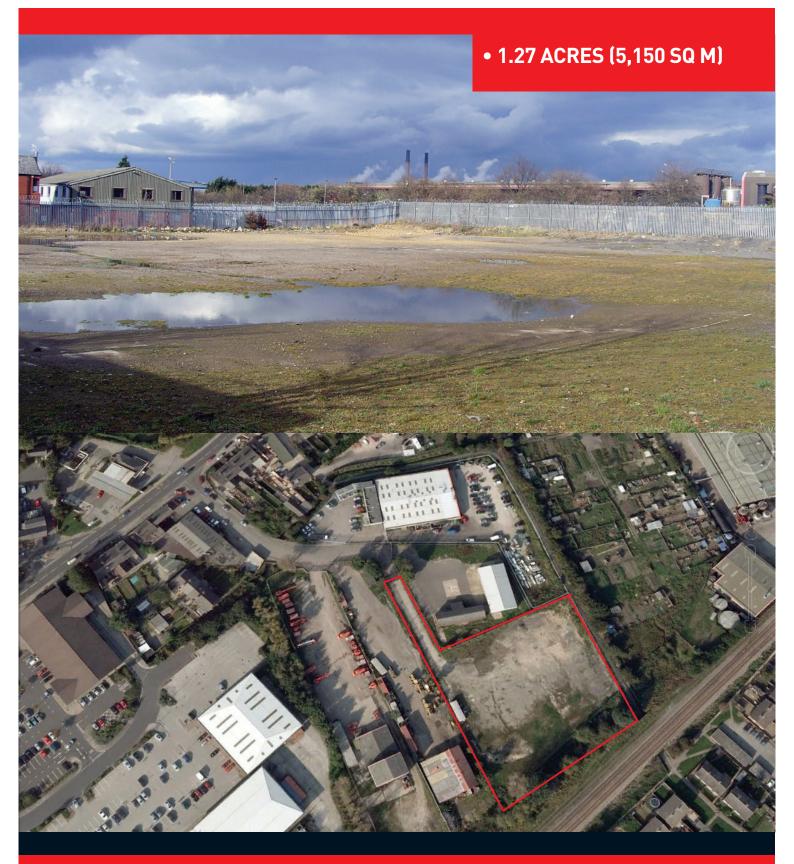

# LOCATION

The property is situated to the East of Pontefract Town Centre with direct access onto the A650 which runs between Pontefract Town Centre and the intersection of the M62 and A1.

### **DESCRIPTION**

The site is a clear semi surfaced site with security fencing in gates. The property is available for sale or to let.